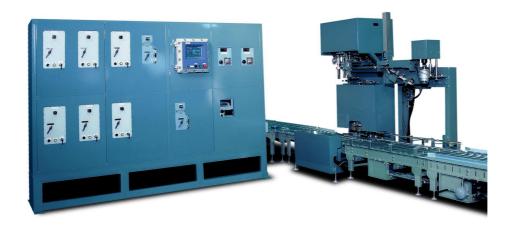

## OSC92UL TFM-300AX Drum full automatic filling device

Pressure resist explosion proof type

\*Over capper-with conveyor line at front and back

## <Features>

-Series works of Mouth position detect - Open of drum - filling - close can be done fully automatically

## <Specifications>

- 1.Easy operation by touch panel
- -Feeding line, full automatic filling machine, over capper, weight checker are all controlled by touch panel. Easy operation and grasping of information is easy.
- 2. Acceptable to install at dangerous site
- -Filling device, control panel are all installed at dangerous site.

Barrier storage plate to safe site is not necessary enabling to eliminate excess wiring works.

- 3. Applicable to flexible software
- -Software are all in house made and can be made in accordance with fine requirements,
- -Data acquisition in cooperation with PC and so on also possible.