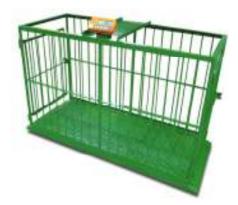

## OSC 92UL 5S Cattle scale and conveyer

### <Features>

- -Stabilization function allows indicating exact weight even if livestook act violently.
- -Being chargeable and not need power supply
- -Easy to move due to removable caster
- -Not being shaking does not fear livestock

#### <Specifications>

| Model     | 5S           |
|-----------|--------------|
| Capacity  | 1000kg       |
| Division  | 1kg          |
| Dimention | 840 × 1750mm |
| Height    | 70mm         |
| Weight    | 85kg         |
| Indicator | TPR-1000     |