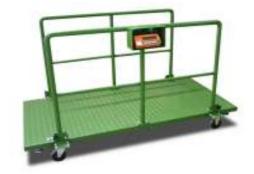

# OSC 92UL KP300 Pig scale and conveyer

### <Features>

-Stabilization function allows indicating exact weight even if livestook act violently.

- -Being chargeable and not need power supply
- -Easy to move due to removable caster
- -Not being shaking does not fear livestock

### <Specifications>

| Model     | KP300        |
|-----------|--------------|
| Capacity  | 300kg        |
| Division  | 0.2kg        |
| Dimention | 600 × 1500mm |
| Height    | 50mm         |
| Weight    | 80kg         |
| Indicator | TPR-1000     |