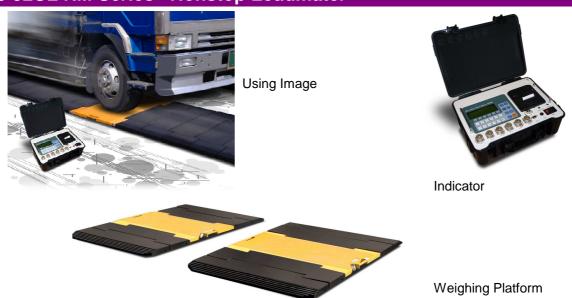

## OSC 92UL RM Series Nonstop Loadmater

## <Weighing Platform Specification>

| Model                |                        | RM-05T                | RM-10T | RM-15T |
|----------------------|------------------------|-----------------------|--------|--------|
| Capacity             |                        | 5 t                   | 10 t   | 15 t   |
| Division             |                        | 2 kg                  | 5 kg   | 10 kg  |
| Accuracy             | Still weigh            | ±0.3%(at ex-factory)* |        |        |
|                      | Passing over<br>weight | ±3%(at ex-factory)*   |        |        |
| Weight               |                        | 16 kg                 | 30 kg  |        |
| Degree of Protection |                        | IP65                  |        |        |

## <Indicator specifications>

| Model               | RM-106P                                           |  |
|---------------------|---------------------------------------------------|--|
| Display             | LCD 20 digit x 4 line with back lit               |  |
| Printing Contents   | Date • time: 10 digit Vehicle Number 5 digit      |  |
| Printing Contents   | Individual weight 7 digit gross weight 7 digit    |  |
| Printing Paper      | Roll paper (without copy)                         |  |
| Data Output         | RS232C                                            |  |
| External Dimensions | D325 x W410 x H 165 mm                            |  |
| Power Source        | Integrated chargeable battery (charged by 100VAC) |  |
| Weight              | 11 kg                                             |  |