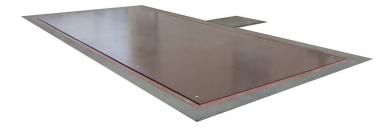

## OSC 92UL TBM Embedded type (Pit type) trackscale

## <Features>

-Weighbridge is installed in the pit.

-Easy driving of the vehicle through as there is no objection on the platform. Easy-to-use type.

| Model  | Capacity<br>(kg) | Div.(kg) | Dimension (mm) |        |       |       |
|--------|------------------|----------|----------------|--------|-------|-------|
|        |                  |          | Α              | В      | С     | D     |
| TBM-15 | 15,000           | 5        | 2,400          | 5,500  | 635   | 1,000 |
| TBM-20 | 20,000           | 5 or 10  | 2,700          | 6,500  | 740   | 1,050 |
| TBM-25 | 25,000           | 5 or 10  | 2,700          | 6,500  | 780   | 1,100 |
| TBM-30 | 30,000           | 5 or 10  | 3,000          | 7,500  | 810   | 1,100 |
|        |                  |          | 3,000          | 8,000  | 810   | 1,150 |
| TBM-40 | 40,000           | 10 or 20 | 3,000          | 8,000  | 960   | 1,200 |
|        |                  |          | 3,000          | 10,500 | 1,060 | 1,340 |
| TBM-50 | 50,000           | 10 or 20 | 3,000          | 10,500 | 1,050 | 1,340 |
|        |                  |          | 3,000          | 12,000 | 1,165 | 1,500 |
| TBM-60 | 60,000           | 10 or 20 | 3,500          | 15,000 | 1,215 | 1,560 |
|        |                  |          | 3,500          | 18,000 | 1,215 | 1,560 |