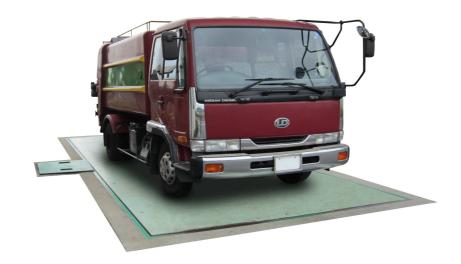

## OSC 92UL TBM Embedded type (Pit type) trackscale

## <Features>

-Weighbridge is installed in the pit.

-Easy driving of the vehicle through as there is no objection on the platform. Easy-to-use type.

| Model  | Capacity<br>(kg) | Div.(kg) | Dimension (mm) |        |       |       |
|--------|------------------|----------|----------------|--------|-------|-------|
|        |                  |          | Α              | В      | С     | D     |
| TBM-15 | 15,000           | 5        | 2,400          | 5,500  | 635   | 1,000 |
| TBM-20 | 20,000           | 5 or 10  | 2,700          | 6,500  | 740   | 1,050 |
| TBM-25 | 25,000           | 5 or 10  | 2,700          | 6,500  | 780   | 1,100 |
| TBM-30 | 30,000           | 5 or 10  | 3,000          | 7,500  | 810   | 1,100 |
|        |                  |          | 3,000          | 8,000  | 810   | 1,150 |
| TBM-40 | 40,000           | 10 or 20 | 3,000          | 8,000  | 960   | 1,200 |
|        |                  |          | 3,000          | 10,500 | 1,060 | 1,340 |
| TBM-50 | 50,000           | 10 or 20 | 3,000          | 10,500 | 1,050 | 1,340 |
|        |                  |          | 3,000          | 12,000 | 1,165 | 1,500 |
| TBM-60 | 60,000           | 10 or 20 | 3,500          | 15,000 | 1,215 | 1,560 |
|        |                  |          | 3,500          | 18,000 | 1,215 | 1,560 |