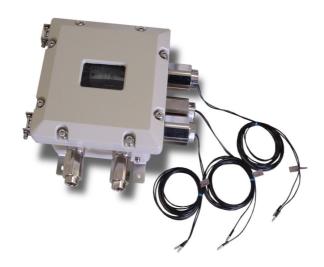

## OSC 92UL TFX-FIB Explosion proof type optical fiber photoelectric switch

## <Features>

- -Explosion proof type of optical fiber photoelectric sensor which has not been able to use at dangerous site, so far.
- -Incorporating a photoelectric switch in explosion proof box, it is possible to install up to 3 photoelectric unit. Using in conjunction with explosion proof type PLC it is possible to control at dangerous site.
- -Special type pressure resist packing
- -Glass window
- -By resin molding it is possible to lead into the interior within damaging optical fiber.
- -Internal state can be observed through the window at the center of the front, level value indicated on LED display can be observed any time.

## <Specifications>

| Model                       | TEX-FIB                                        |  |  |
|-----------------------------|------------------------------------------------|--|--|
| Power Source                | 100~200VAC (Internal voltage 12VDC)            |  |  |
| Protective Performance      | IP65                                           |  |  |
| Power Consumption           | 3W (except starting up)                        |  |  |
| Operative Temperature Range | -10°C∼55°C                                     |  |  |
| Paint Color                 | Munsell 5Y/1 (Semi gloss) Melamine resin baked |  |  |
| Stored Sensors              | 1~3                                            |  |  |
| External Dimensions         | 240 x 240 x 160 mm (excl. protrusion)          |  |  |
| Weight                      | Approx. 14kg                                   |  |  |
| Switching Power             | Idec PDS5R-A12                                 |  |  |
| Circuit Protector           | NRC-0110L-1A-AA                                |  |  |

## -Standard internal unit

| Optical Fiber Photoelectric Switch | Omron E3X-DA6 (3 pcs) |  |  |
|------------------------------------|-----------------------|--|--|
| Optical Fiber Unit                 | Omron E32-T11 (3 pcs) |  |  |
| Switching Power                    | ldec PDS5R-A12        |  |  |
| Circuit Protector                  | NRC-0110L-1A-AA       |  |  |
| Terminal Block                     | BD7-RB x 10P*         |  |  |