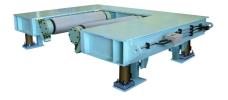

## OSC 92UL TWC Series Coil weighing machine

## <Features>

-This is a U-shaped coil weighing machine to weigh coil carried by coil cars.

-Coil can be directly weighed by placing the coil at the empty space on the weighing machine while loaded on the coil car and lowering the cylinder of the coil car.

Standard type

With Cradle roll incorporated type

With binding machine chute incorporated type