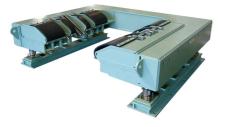

## OSC 92UL TWC Series Coil weighing machine

## <Features>

-This is a U-shaped coil weighing machine to weigh coil carried by coil cars.

-Coil can be directly weighed by placing the coil at the empty space on the weighing machine while loaded on the coil car and lowering the cylinder of the coil car.

Standard type

With Cradle roll incorporated type

With binding machine chute incorporated type