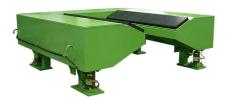

## OSC 92UL TWC Series Coil weighing machine

## <Features>

-This is a U-shaped coil weighing machine to weigh coil carried by coil cars.

-Coil can be directly weighed by placing the coil at the empty space on the weighing machine while loaded on the coil car and lowering the cylinder of the coil car.

Standard type

With Cradle roll incorporated type

With binding machine chute incorporated type